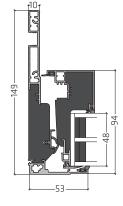

#### High-insulating PUR core

We have integrated a high-insulating PUR (polyurethane) core between the inside and outside aluminium profiles which gives the windows and doors groundbreaking performance in terms of total energy costs. The robust PUR ensures maintenance-free surfaces in the window's 'wet' frame zone and thus longer lifetime and total economy. The innovative thinking behind the design places strong focus on the environment, reducing energy consumption and results in economic savings.

## **A QUICK OVERVIEW**

- Maintenance-free wet zone in the rebate
- Smooth and elegant externa aluminium panel
- High-insulating PUR core between outside and inside to reduce any thermal bridge and heat loss
- Free security package
- 10-year warranty
- Uniform design regardless of functionality