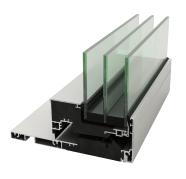

## **Inward opening**

Inward opening with triple glazing

$$\mathbf{E}_{ref} = +27.7$$
 $\mathbf{U}_{ref} = 0.83$ 

Inward opening with double glazing

$$\mathbf{E}_{ref} = -8.2$$

Triple-glazed window

Double-glazed window