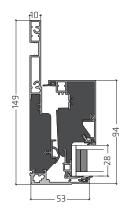

#### High-insulating PUR core

We have integrated a high-insulating PUR (polyurethane) core between the inside and outside aluminium profiles which gives the windows and doors groundbreaking performance in terms of total energy costs. The robust PUR ensures maintenance-free surfaces in the window's 'wet' frame zone and thus longer lifetime and total economy. The innovative thinking behind the design places strong focus on the environment, reducing energy consumption and results in economic savings.

## **A QUICK OVERVIEW**

- Maintenance-free wet zone in the rebate
- Smooth and elegant externa aluminium panel
- High-insulating PUR core between outside and inside to reduce any thermal bridge and heat loss
- Free security package
- 10-year warranty
- Uniform design regardless of functionality