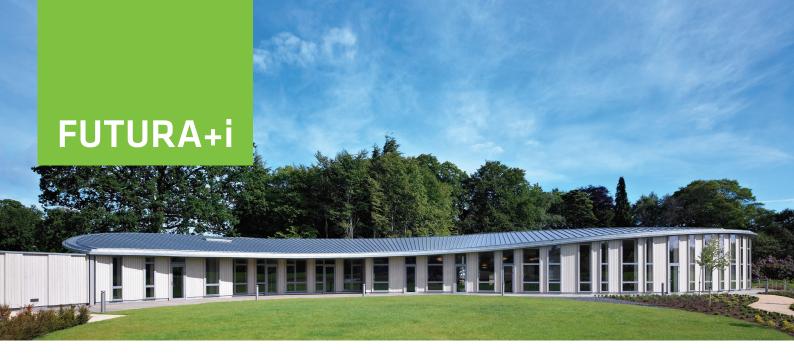

#### Futura+i is inward opening and features all the benefits of its sister series Futura+

A complete series that ensures maximum light, simple and slim lines as well as top-of-line energy savings and functionality. In contrast to Futura+, Futura+i also has an aluminium profile on the inside, making it the perfect choice for a completely maintenance-free solution, inside and outside. A window series that is built to last and provide energy savings far into the future.

Its sister series Futura+ is the corresponding outward opening series with the same external design. Together, the two series offer a complete host of functions that provide ample of scope in both new building and renovations without creating any architectural dilemmas.