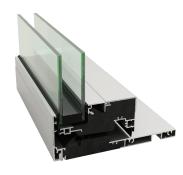

## **Inward opening**

Inward opening with triple glazing

$$\mathbf{E}_{ref} = +27.7$$
 $\mathbf{U}_{ref} = 0.83$ 

Inward opening with double glazing

$$\mathbf{E}_{ref} = -8.2$$

Triple-glazed window

Double-glazed window